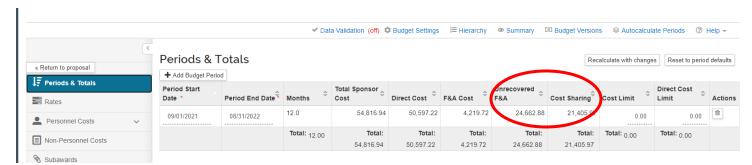

## How to see Cost Sharing in Kuali

On the Periods and Totals screen you can see the Cost Sharing totals.

You can also see the cost sharing detail by clicking Print on the Action pulldown when on the Budget screen (outside of the budget).