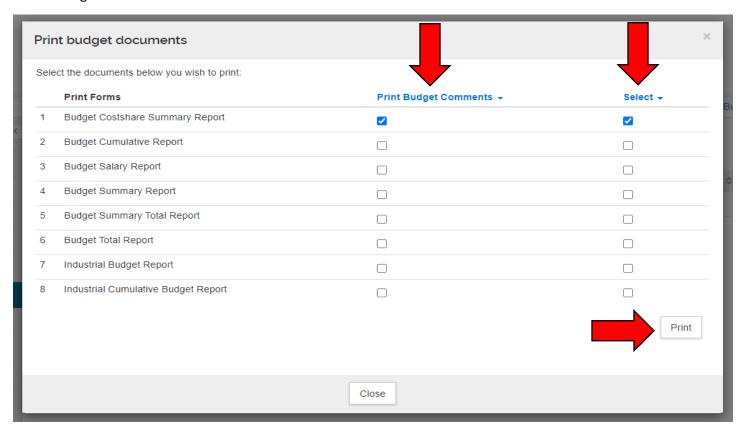

## How to see Cost Sharing in Kuali

On the Periods and Totals screen you can see the Cost Sharing totals.

You can also see the cost sharing detail by clicking Print on the Action pulldown when on the Budget screen (outside of the budget).

On the screen below click both boxes on the first row and click Print. Your budget will appear as below with a column for Cost Sharing.

| Senior Personnel       | Personnel Category                                           | Start Date | End Date | EB Rate | Vac Rate               | Percentage<br>Charged/<br>Effort | Fringe Benefits    | Total Cost to<br>Sponsor | Cost Sharing | Total Cost of<br>Project |
|------------------------|--------------------------------------------------------------|------------|----------|---------|------------------------|----------------------------------|--------------------|--------------------------|--------------|--------------------------|
|                        | 5100 - Faculty Salaries - Regular<br>(Typically Fall/Winter) | 09/01/21   | 08/31/22 | 49.60%  | 0.00%                  | 0.0 / 5.42                       | \$0.00             | \$0.00                   | \$13,008.00  | \$13,008.00              |
|                        | 5260 - Faculty Salaries - Spring/<br>Summer                  | 05/01/22   | 08/31/22 | 30.40%  | 0.00%                  | 13.13 / 13.13                    | \$3,193.22         | \$10,504.00              |              | \$10,504.00              |
|                        |                                                              |            |          |         | Total Senior Personnel |                                  | \$3,193.22         | \$10,504.00              | \$13,008.00  | \$23,512.00              |
| Graduate Students      |                                                              |            |          |         |                        | _                                |                    |                          |              |                          |
| Summary                | 5570 - Grad Student Research<br>Assistant (No FICA)          | 09/01/21   | 08/31/22 | 0.00%   | 0.00%                  | _                                | \$0.00             | \$26,000.00              |              | \$26,000.00              |
|                        |                                                              |            |          |         | Total Gr               | aduate Students                  | \$0.00             | \$26,000.00              | \$0.00       | \$26,000.00              |
| Undergraduate Student  | 8                                                            |            |          |         |                        |                                  |                    |                          |              |                          |
| Summary                | 5670 - Undergrad Student<br>Research Assistant (No FICA)     | 09/01/21   | 08/31/22 | 0.00%   | 0.00%                  |                                  | \$0.00             | \$2,500.00               |              | \$2,500.00               |
|                        |                                                              |            |          |         | Total Undergr          | aduate Students                  | \$0.00             | \$2,500.00               | \$0.00       | \$2,500.00               |
| Fringe Benefits        |                                                              |            |          |         |                        | \$3,193.22                       | \$6,451.97         | \$9,645.19               |              |                          |
| Total Salarles & Wages | & Fringe Benefits                                            |            |          |         |                        |                                  | _                  | \$42,197.22              | \$19,459.97  | \$61,657.19              |
| Other Operating Expens | 968                                                          |            |          |         |                        |                                  |                    |                          |              |                          |
| 6300 - Tultion / Stude | ent Ald-Grad student tuition over proje                      | ct life    |          |         |                        |                                  |                    | \$8,400.00               |              | \$8,400.00               |
|                        |                                                              |            |          |         |                        | Total Other Ope                  | erating Expenses   | \$8,400.00               | \$0.00       | \$8,400.00               |
| Total Direct Costs     |                                                              |            |          |         |                        |                                  |                    | \$50,597.22              | \$19,459.97  | \$70,057.19              |
| F&A (Indirect) Costs   |                                                              |            |          |         |                        |                                  |                    |                          |              |                          |
| ON-CAMPUS              |                                                              |            |          |         |                        |                                  | _                  | \$4,219.72               | \$1,946.00   | \$6,165.72               |
|                        |                                                              |            |          |         |                        | Total F&                         | A (Indirect) Costs | \$4,219.72               | \$1,946.00   | \$6,165.72               |
| TOTAL COST             |                                                              |            |          |         |                        |                                  |                    | \$54,816.94              | \$21,405.97  | \$76,222.91              |